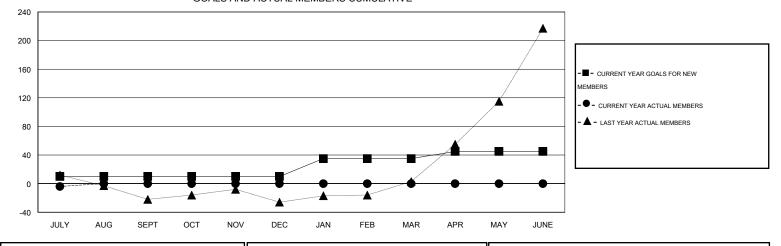

## GMT: Gary Wong

| LOCATION CALIFORNIA |  |  |  |  |  |  |  |  |
|---------------------|--|--|--|--|--|--|--|--|
| lubs                |  |  |  |  |  |  |  |  |

 $\mathsf{GMT} \; \mathsf{CA} \; 1$ 

|                       |                  | Clubs               |                            |                             |                       |                    | Members                          |                              |                             |
|-----------------------|------------------|---------------------|----------------------------|-----------------------------|-----------------------|--------------------|----------------------------------|------------------------------|-----------------------------|
| RESULTS FOR 2014-2015 |                  |                     |                            |                             | RESULTS FOR 2014-2015 |                    |                                  |                              |                             |
| QUARTER               | NEW CLUB<br>GOAL | ACTUAL NEW<br>CLUBS | ACTUAL<br>DROPPED<br>CLUBS | ACTUAL NET<br>GAIN/<br>LOSS | QUARTER               | NEW MEMBER<br>GOAL | ACTUAL TOTAL<br>MEMBERS<br>ADDED | ACTUAL<br>DROPPED<br>MEMBERS | ACTUAL NET<br>GAIN/<br>LOSS |
| JULY/AUG/SEPT         | 0                | 0                   | 0                          | 0                           | JULY/AUG/SEPT         | 10                 | 31                               | 35                           | -4                          |
| OCT/NOV/DEC           | 0                | 0                   | 0                          | 0                           | OCT/NOV/DEC           | 0                  | 0                                | 0                            | 0                           |
| JAN/FEB/MAR           | 1                | 0                   | 0                          | 0                           | JAN/FEB/MAR           | 25                 | 0                                | 0                            | 0                           |
| APR/MAY/JUNE          | 1                | 0                   | 0                          | 0                           | APR/MAY/JUNE          | 10                 | 0                                | 0                            | 0                           |

GOALS AND ACTUAL MEMBERS CUMULATIVE

| DROPPED CLUBS: 0 |    | 12 CLUBS OF 53 ADDED 1 OR MORE<br>NEW MEMBERS | GENDER DISTRIBUTION<br>MALE 1,007 (68.36%) |              |     |
|------------------|----|-----------------------------------------------|--------------------------------------------|--------------|-----|
| DROPPED MEMBERS  |    |                                               | FEMALE                                     | 466 (31.64%) |     |
| DECEASED         | 1  | CLICK HERE FOR HEALTH                         |                                            |              | 122 |
| CLUB CANCELLED   | 0  | ASSESSMENT DATA                               | FAMILY UNIT MEMBERS                        |              |     |
| OTHER            | 34 |                                               | HEAD OF HOUSEHOLD                          |              |     |
| TOTAL            | 35 |                                               | NON-HEAD OF HOUSEHOL                       | D            | 64  |
|                  |    |                                               |                                            |              |     |