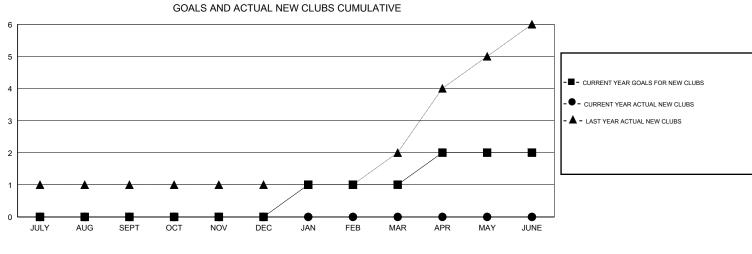

## GMT: Gary Wong

| LOCATION CALIFORNIA |  |  |  |  |  |  |  |  |
|---------------------|--|--|--|--|--|--|--|--|
| lubs                |  |  |  |  |  |  |  |  |

 $\mathsf{GMT} \; \mathsf{CA} \; 1$ 

|                       |                  | Clubs               |                            |                             |                       |                    | Members                          |                              |                             |
|-----------------------|------------------|---------------------|----------------------------|-----------------------------|-----------------------|--------------------|----------------------------------|------------------------------|-----------------------------|
| RESULTS FOR 2014-2015 |                  |                     |                            |                             | RESULTS FOR 2014-2015 |                    |                                  |                              |                             |
| QUARTER               | NEW CLUB<br>GOAL | ACTUAL NEW<br>CLUBS | ACTUAL<br>DROPPED<br>CLUBS | ACTUAL NET<br>GAIN/<br>LOSS | QUARTER               | NEW MEMBER<br>GOAL | ACTUAL TOTAL<br>MEMBERS<br>ADDED | ACTUAL<br>DROPPED<br>MEMBERS | ACTUAL NET<br>GAIN/<br>LOSS |
| JULY/AUG/SEPT         | 0                | 0                   | 0                          | 0                           | JULY/AUG/SEPT         | 10                 | 31                               | 35                           | -4                          |
| OCT/NOV/DEC           | 0                | 0                   | 0                          | 0                           | OCT/NOV/DEC           | 0                  | 0                                | 0                            | 0                           |
| JAN/FEB/MAR           | 1                | 0                   | 0                          | 0                           | JAN/FEB/MAR           | 25                 | 0                                | 0                            | 0                           |
| APR/MAY/JUNE          | 1                | 0                   | 0                          | 0                           | APR/MAY/JUNE          | 10                 | 0                                | 0                            | 0                           |